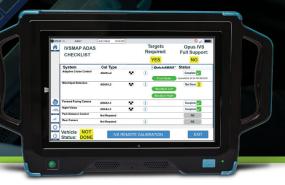

## GET OEM & AFTERMARKET SCANNING, ADAS CALIBRATION, PROGRAMMING & LIVE EXPERT SUPPORT - ALL IN ONE TOOL!

CAPTURE MORE REVENUE, HOLD DOWN CYCLE TIME AND ENSURE A PROPER REPAIR

NEW QuickADAS™ – Complete ADAS calibrations performed by user directly on tool. Invoice and report automatically sent to CCC work file. Remote assistance available

IVSWizard™ 2.0 – Industry guidance on OE or QuickScan based on vehicle equipment, damage and certifications

IVSMap™ with ADAS Checklist – Displays ADAS modules and calibrations required for the repair and managed thru an on-screen checklist and report sent to CCC