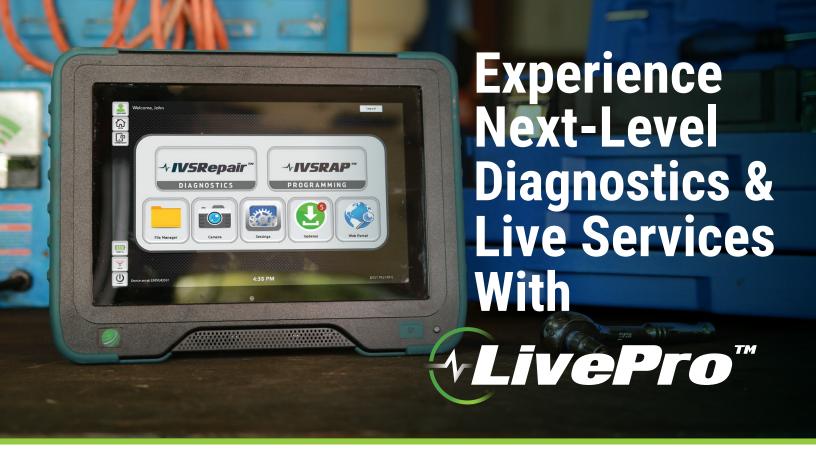

## **LIKE AMAZON PRIME FOR DIAGNOSTICS**

LivePro is a professional-grade service platform that helps technicians solve complex repair problems faster and increase billable hours, utilizing OEM and aftermarket software, remote programming, and second-to-none expert support.

Stop sending work to the Dealer and start adding billable hours. Our remote platform of Dealer Master Techs is ready to help you through the toughest jobs

Full multi-brand diagnostic software includes scanning, live data, bi-directional controls, self-tests and ADAS functions

Hassle-free Remote Assisted Programming, including ADAS calibration, on a pay-per-use basis

IVS'

REPAIR REINVENTED